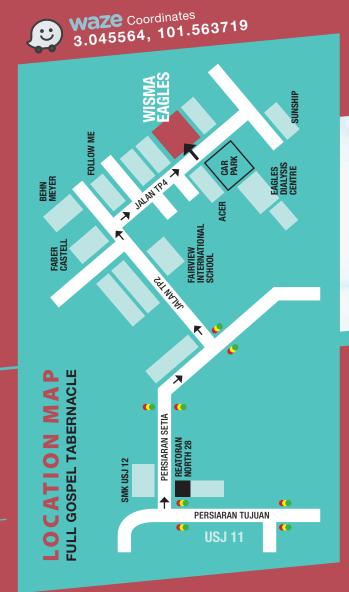

### Please mail this portion to:

Full Gospel Tabernacle Wisma Eagles No. 5 Jalan TP 4 Taman Perindustrian UEP 47620 Subang Jaya Selangor D.E.

| ate  | Tuesday 26 July 2016      |
|------|---------------------------|
|      | 9:00am to 5.00pm          |
| enue | Full Gospel Tabernacle    |
|      | Wisma Eagles              |
|      | No. 5 Jalan TP 4          |
|      | Taman Perindustrian UEP   |
|      | 47620 Subang Jaya         |
|      | Selangor D.E.             |
| ees  | RM20.00 (inclusive of mea |