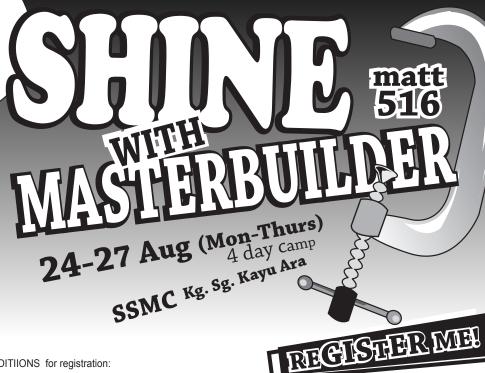

NATIONAL CHILDREN'S PRAYER CONFERENCE (13 years & below)

RM80 for 4 Day Camp (for 5 years & above)

Early bird registration before 6 July @RM70

RM40 for 2Day Camp only (for 4 years & below)

| Signature: |       | For office use: |
|------------|-------|-----------------|
|            |       | Amount:         |
| Name:      | Date: | Receipt No.:    |

CONDITIIONS for registration:

- ★ Deadline: 3 Aug 2009. NO walk-ins.
- ★ 5yrs and above: 1 bring 1. To invite a friend who does not know Jesus. Each application for 'Shine with Masterbuilder" must be accompanied by another registration for the 26-27Aug (2-day) Camp.
- 🛊 4yrs and below: Child must be accompanied by paying adult (RM40). Child is free. Bring food for the child.